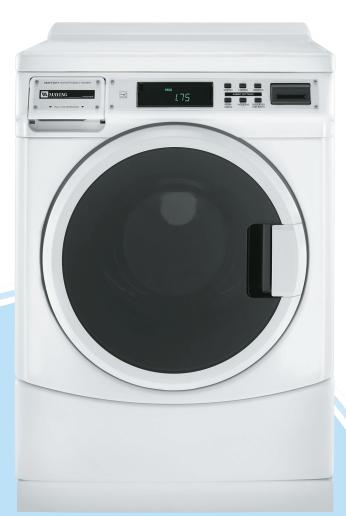

# MAH22PR

MAYTAG® COMMERCIAL ENERGY ADVANTAGE™ HIGH-EFFICIENCY FRONT-LOAD WASHERS

\* Shown with optional pedestal.

#### **FOR YOUR CUSTOMERS:**

- Large Capacity For Bulky Items
- High-Speed Extraction Cuts Drying Time
- Extra-Large Door Opening
- Easy-To-Use One-Touch Cycle Selection
- Flexible Wash Options
- Time Remaining Display
- Automatic Detergent, Softener And Bleach Dispenser
- Large Windows For Convenience
- Front Controls For Ease-Of-Use
- ADA Compliant With Optional Pedestal
- No Need To Carry Quarters

#### **FOR YOUR OPERATION:**

- High Efficiency Design Offers Significant Utility Savings
- Super Cycle Option Increases Revenue
- Self-Diagnostic Feature Cuts Service Cost And Minimizes Downtime
- Accu Trac® Audit System With Two-Way Data Communication
- . Debit Card Compatibility
- Advanced Computer Trac® Controls Allow For Easy Programming
- Simple Soft-Mount Design For Easy Installation

#### **BUILT-TO-LAST™ FEATURES:**

- Porcelain-Enamel Top With Backsplash
- Precision Endurance Drive
- · Controlled Induction Motor
- Best Warranty In The Business

LAUNDRY SOLUTIONS
YOU CAN DEPEND ON.

www.maytagcommerciallaundry.com