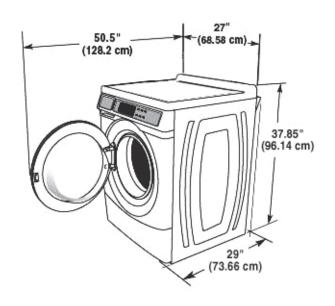

|

<sup>\*</sup> Average based on JI testing with factory preset cycles.

See specific instructions for proper installation. Because of continuous product improvement, Maytag reserves the right to change specifications without notice.



### **5 YEARS ON ALL PARTS**

For a period from the date of original purchase through the time listed above, the designated parts that fail in normal commercial use will be repaired or replaced free of charge for the part itself, with the owner paying all other costs, including labor, transportation and customs duty. Chemical damage is excluded from all warranty coverage.

See complete warranty for details.